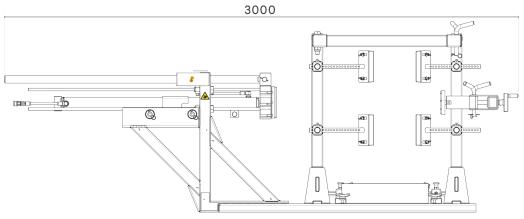

## **TECHNICAL DATA**

| MAXIMUM WHEEL DIAMETER                         | 1600 mm            |
|------------------------------------------------|--------------------|
| MAXIMUM WHEEL WIDTH                            | 650 mm             |
| MOST COMMON TIRE TYPES<br>(FOR REFERENCE ONLY) | 12.00R20           |
|                                                | 14.00R20           |
|                                                | 16.00R20           |
|                                                | 325/85R16          |
|                                                | 335/80R20          |
|                                                | 365/80R20          |
|                                                | 395/85R20          |
| MAXIMUM WHEEL WEIGHT                           | 500 kg             |
| CLAMPING CAPACITY                              | 14"-26"            |
| RUN FLAT SYSTEM TYPE                           | HUTCHINSON VFI     |
| DIMENSIONS                                     | 3000X1300X1050     |
| POWER SUPPLY                                   | 400/3/50-60        |
|                                                | 230/3/50-60        |
| CONTROL SYSTEM                                 | HYDRAULIC - MANUAL |
| WEIGHT                                         | 500 kg             |

## **DIMENSIONS**