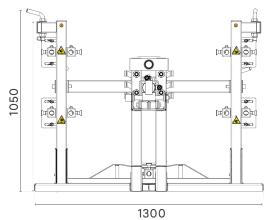

## **TECHNICAL DATA**

| MAXIMUM WHEEL DIAMETER                         | 1600 mm            |
|------------------------------------------------|--------------------|
| MAXIMUM WHEEL WIDTH                            | 650 mm             |
| MOST COMMON TIRE TYPES<br>(FOR REFERENCE ONLY) | 12.00R20           |
|                                                | 14.00R20           |
|                                                | 16.00R20           |
|                                                | 325/85R16          |
|                                                | 335/80R20          |
|                                                | 365/80R20          |
|                                                | 395/85R20          |
| MAXIMUM WHEEL WEIGHT                           | 500 kg             |
| CLAMPING CAPACITY                              | 14"-26"            |
| RUN FLAT SYSTEM TYPE                           | HUTCHINSON VFI     |
| DIMENSIONS                                     | 3000X1300X1050     |
| POWER SUPPLY                                   | 400/3/50-60        |
|                                                | 230/3/50-60        |
| CONTROL SYSTEM                                 | HYDRAULIC - MANUAL |
| WEIGHT                                         | 500 kg             |

## **DIMENSIONS**