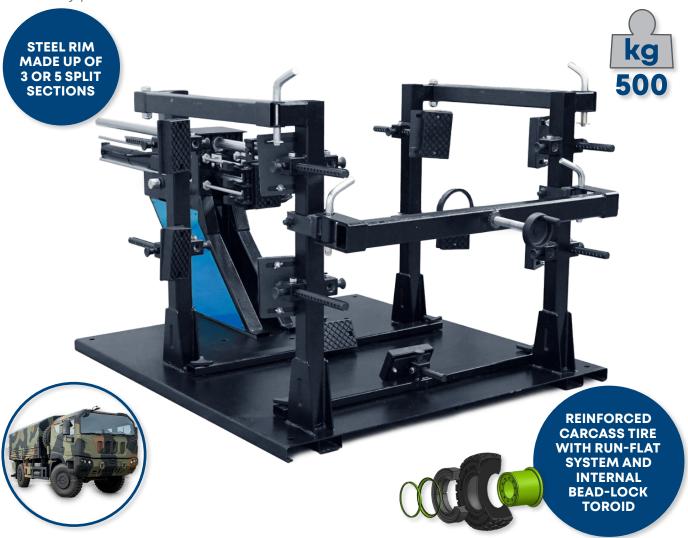

## F 20 Defence MILITARY EQUIPMENT

Designed for the maintenance of military and defense vehicle tires equipped with Hutchinson RFT run-flat systems. This equipment is solid, robust, and engineered to ensure maximum operational efficiency. It allows safe and practical handling of every phase of work on reinforced carcass tires with a **toroidal** insert.

## POWER. PRECISION. TOTAL SAFETY.

Thanks to the mobile and independent hydraulic power unit, the equipment provides a pushing force of 45,000 N for the extraction and reinsertion of the bead lock **toroid**. A complete system with dedicated accessories and proportional control valves that simplifies operations and protects the operator.

## **TECHNICAL DATA**

| MAXIMUM WHEEL DIAMETER                         | 1600 mm            |
|------------------------------------------------|--------------------|
| MAXIMUM WHEEL WIDTH                            | 650 mm             |
| MOST COMMON TIRE TYPES<br>(FOR REFERENCE ONLY) | 12.00R20           |
|                                                | 14.00R20           |
|                                                | 16.00R20           |
|                                                | 325/85R16          |
|                                                | 335/80R20          |
|                                                | 365/80R20          |
|                                                | 395/85R20          |
| MAXIMUM WHEEL WEIGHT                           | 500 kg             |
| CLAMPING CAPACITY                              | 14"-26"            |
| RUN FLAT SYSTEM TYPE                           | HUTCHINSON VFI     |
| DIMENSIONS                                     | 3000X1300X1050     |
| POWER SUPPLY                                   | 400/3/50-60        |
|                                                | 230/3/50-60        |
| CONTROL SYSTEM                                 | HYDRAULIC - MANUAL |
| WEIGHT                                         | 500 kg             |